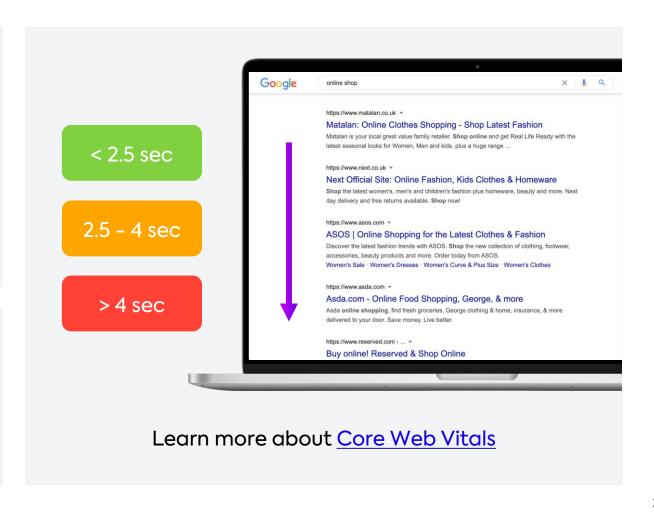

### New Google Ranking Starts Now

The Largest Contentful Paint (LCP) becomes one of three Core Web Vitals.

- Largest Contentful Paint (LCP) measures
   loading performance
- First Input Delay (FID) measures interactivity
- Cumulative Layout Shift (CLS) measures visual stability

To achieve a high SEO ranking, the LCP should occur within 2.5 seconds of when the page first starts loading.