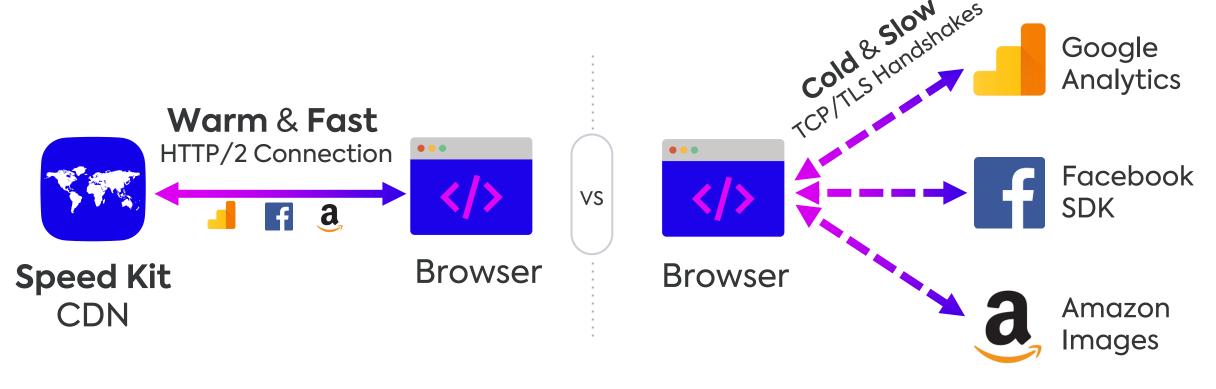

#### **Accelerate 3rd Parties**

With Speed Kit

Without Speed Kit

**3rd Party** Servers