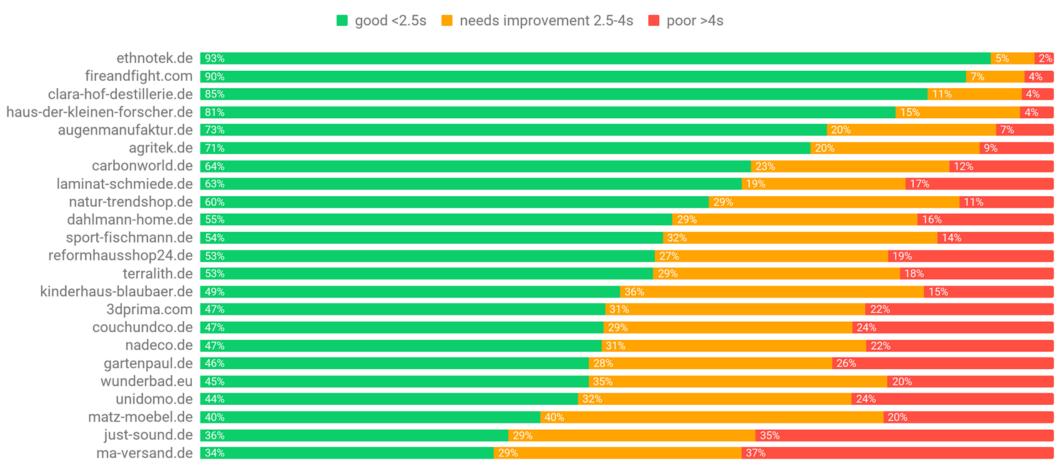

# Make Your Website Load Instantly

...and stop **losing** customers.

Executive summary on Speed Kit for Web-Wikinger Sprechstunde.

August 2021



### **User Expectations Have Changed**

**Before** Speed Kit









After Speed Kit

### New Google Ranking Starts Now

The Largest Contentful Paint (LCP) becomes one of three Core Web Vitals.

- Largest Contentful Paint (LCP) measures
   loading performance
- First Input Delay (FID) measures interactivity
- Cumulative Layout Shift (CLS) measures visual stability

To achieve a high SEO ranking, the LCP should occur within 2.5 seconds of when the page first starts loading.



# Being Average Is Not Enough

#### Users notice every speed problem. And so does Google\*



### What We Can Do For Your Website

#### Test Results for **Speed Kit**

Clara Hof

(Mobile Browser)

Augenmanufaktur

(Desktop Browser)

**Dahlmann** 

(Mobile Browser)



Link to Analysis



**Link to Analysis** 

We nation Cachine and resource Whiching Engineer Control Cachine and Cachine

Link to Analysis

2.1x Faster

2.3x Faster

3.0x Faster

# We Are Bagend

We bring performance research to practice.



30+ man-years of **web performance research** at

University of Hamburg



Novel technology for caching **dynamic data** went into Baqend (2014)



**Speed Kit -** SaaS for e-commerce speed launched (2018)

# Speed Kit in Numbers



#### 7000

customer websites online already



#### 2.5 billion

Euro in annual revenue over Speed Kit



#### 120 million

monthly users profit from