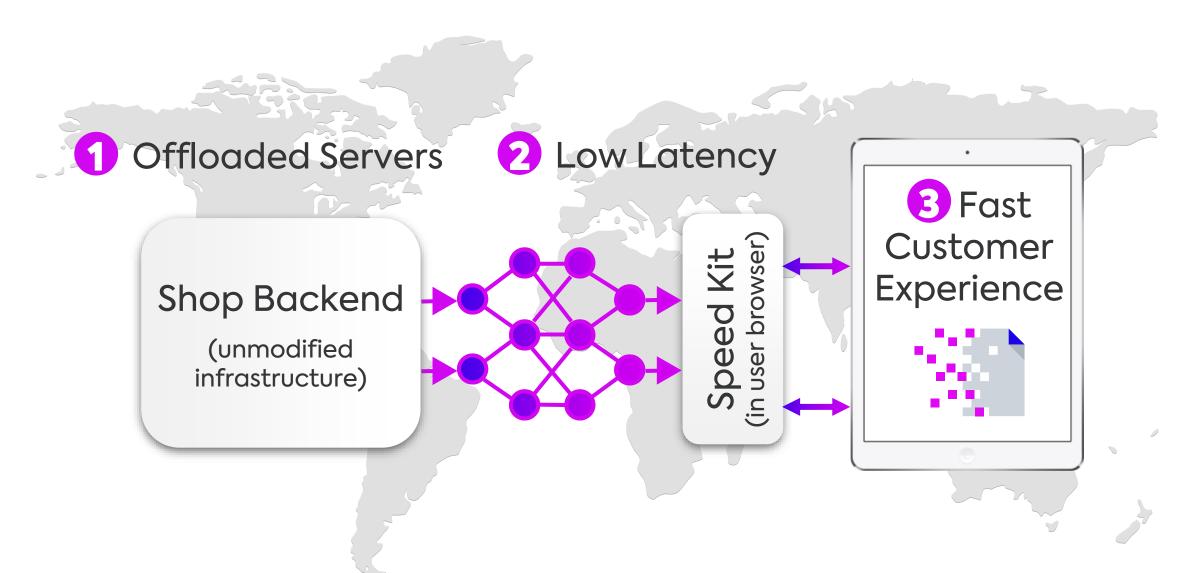

#### Speed Kit Optimizes End-To-End

### How The Technology Works

Website + **Speed Kit** JS (Service Worker)