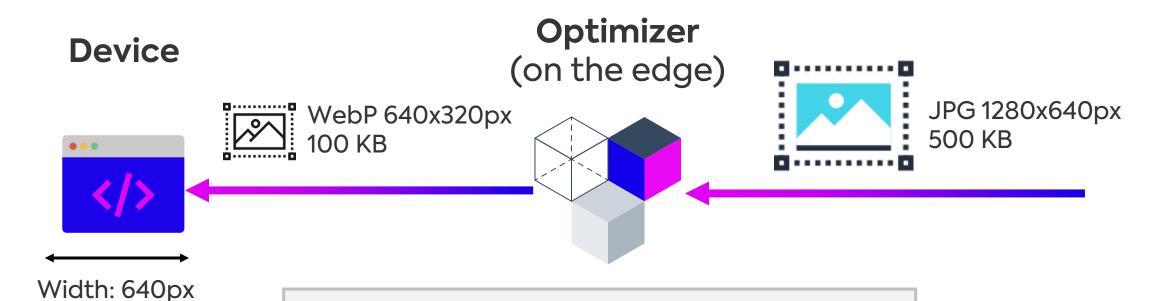

#### **Automatic Image Optimization**

- Images transcoded to WebP
- Rescaled to match Screen Size
- JPG and PNG Recompression